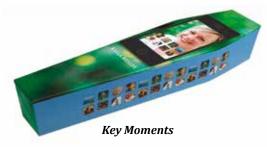

**BASS** \$941

**SIMPSON** \$1,221

\$1,738

NULLARBOR \$2,233

Exclusive to Tobin Brothers Funerals, our personalised Celebrated Moments coffins are available in sixteen different designs to truly celebrate and reflect the life of your loved one.

Alternatelively we can also personalise the coffin with your own images.

All designs \$2,514, custom design may incur a fee depending on complexity.