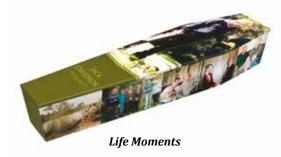

**BASS** \$941

**SIMPSON** \$1,221

\$1,738

NULLARBOR \$2,233

Exclusive to Tobin Brothers Funerals, our personalised Celebrated Moments coffins are available in sixteen different designs to truly celebrate and reflect the life of your loved one.

Alternatelively we can also personalise the coffin with your own images.

All designs \$2,514, custom design may incur a fee depending on complexity.