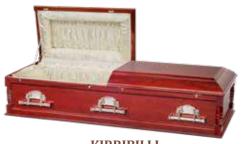

# Solid Timber CASKETS

**COONAWARRA** 

Radiata Pine (Available in Rosewood – half couch as illustrated and Walnut – half couch and full couch) \$8,558

KIRRIBILLI Cedar \$6,089

ALPINE Maple \$12,595

TAMAR Poplar \$11,033