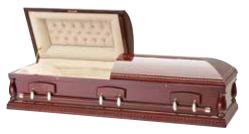

# Celebrated Moments

Our Mornington coffins are customwood coffins with a contemporary metallic, pearlescent finish.

CASILLIS

Our solid timber caskets come in a range of soft and hardwood timbers including Mahogany, Radiata Pine, Cedar, Maple, Poplar and Cherry.

PACIFIC Mahogany \$15,741

OTWAY Mahogany \$15,741

NORFOLK Radiata Pine \$3,955

NEPEAN Radiata Pine (Available in Rosewood, Walnut and Ivory) \$4,246

19

Goods & Services Ballarat