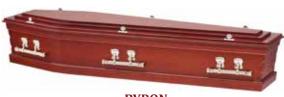

Medium Density fibreboard is also known as Customwood.

**XIMBERLE**` \$2,723

(timber veneer base with a solid timber lid) \$3,570

**BYRON** \$3,394

Our solid timber coffins come in a range of soft and hardwood timbers including Radiata Pine, Tasmanian Blackwood, Cedar and Oak.