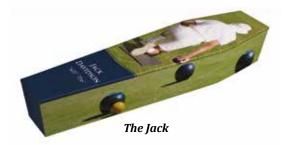

**BASS** \$941

**SIMPSON** \$1,221

\$1,738

NULLARBOR \$2,233

Exclusive to Tobin Brothers Funerals, our personalised Celebrated Moments coffins are available in sixteen different designs to truly celebrate and reflect the life of your loved one.

Alternatelively we can also personalise the coffin with your own images.

All designs \$2,514, custom design may incur a fee depending on complexity.