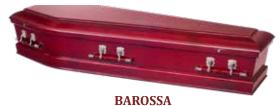

Medium Density fibreboard is also known as Customwood.

**XIMBERLE**` \$2,723

(timber veneer base with a solid timber lid) \$3,570

**BYRON** \$3,394

Our solid timber coffins come in a range of soft and hardwood timbers including Radiata Pine, Tasmanian Blackwood, Cedar and Oak.