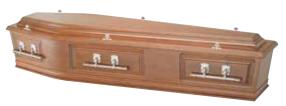

### **COFFINS AND CASKETS**

\$616.00 - \$47,300.00

We offer a wide range of coffins and caskets which vary in many ways, including their shape, construction, design, workmanship, colour and other components, such as the handles and drapery. To make a choice that best meets your family's needs, our coffins and caskets are grouped into the following categories:

TIMBER VENEER COFFINS CONTEMPORARY COFFINS SOLID TIMBER COSKETS COMPOSITE BOARD COFFINS METAL CASKETS

A more detailed description is listed at the beginning of each category.

\* THIRD PARTY FEES ARE NOT INCLUDED.