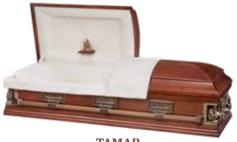

# Solid Timber CASKETS

**COONAWARRA** 

Radiata Pine (Available in Rosewood – half couch as illustrated and Walnut – half couch and full couch) \$8,558

KIRRIBILLI Cedar \$6,089

ALPINE Maple \$12,595

TAMAR Poplar \$11,033