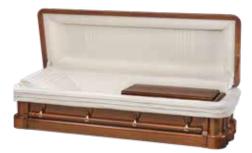

Medium Density fibreboard is also known as Customwood.

**XIMBERLE**` \$2,723

(timber veneer base with a solid timber lid) \$3,570

**BYRON** \$3,394

Our solid timber coffins come in a range of soft and hardwood timbers including Radiata Pine, Tasmanian Blackwood, Cedar and Oak.

HOTHAM Radiata Pine \$3,724

**DERWENT** Tasmanian Blackwood \$4,549

ESPERANCE Cedar \$4,912

DAYLESFORD American Oak \$5,539