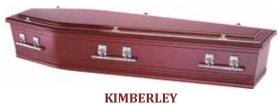

Medium Density fibreboard is also known as Customwood.

**XIMBERLE**` \$2,723

(timber veneer base with a solid timber lid) \$3,570

**BYRON** \$3,394

Our solid timber coffins come in a range of soft and hardwood timbers including Radiata Pine, Tasmanian Blackwood, Cedar and Oak.