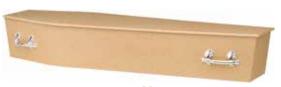

# Celebrated Moments

Our Mornington coffins are customwood coffins with a contemporary metallic, pearlescent finish.

CASILLIS

Our solid timber caskets come in a range of soft and hardwood timbers including Mahogany, Radiata Pine, Cedar, Maple, Poplar and Cherry.

PACIFIC Mahogany \$15,741

OTWAY Mahogany \$15,741

NORFOLK Radiata Pine \$3,955

NEPEAN Radiata Pine (Available in Rosewood, Walnut and Ivory) \$4,246

19

Goods & Services Ballarat