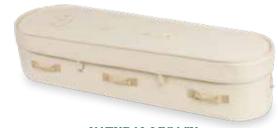

### **COFFINS AND CASKETS**

\$616.00 - \$47,300.00

We offer a wide range of coffins and caskets which vary in many ways, including their shape, construction, design, workmanship, colour and other components, such as the handles and drapery. To make a choice that best meets your family's needs, our coffins and caskets are grouped into the following categories:

TIMBER VENEER COFFINS CONTEMPORARY COFFINS SOLID TIMBER COSKETS COMPOSITE BOARD COFFINS METAL CASKETS

A more detailed description is listed at the beginning of each category.

\* THIRD PARTY FEES ARE NOT INCLUDED.