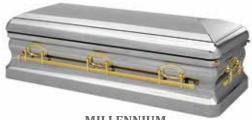

# Metal CASKETS

SORRENTO Midnight 18 Gauge Steel \$8,415

PROMETHEAI 48 oz Bronze \$47,300

MILLENNIUM Stainless Steel \$29,755

MAJESTIC GOLD 48 oz Bronze \$47,300