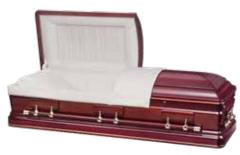

# Celebrated Moments

Our Mornington coffins are customwood coffins with a contemporary metallic, pearlescent finish.

CASILLIS

Our solid timber caskets come in a range of soft and hardwood timbers including Mahogany, Radiata Pine, Cedar, Maple, Poplar and Cherry.

PACIFIC Mahogany \$15,741

OTWAY Mahogany \$15,741

NORFOLK Radiata Pine \$3,955

NEPEAN Radiata Pine (Available in Rosewood, Walnut and Ivory) \$4,246

19

Goods & Services Ballarat