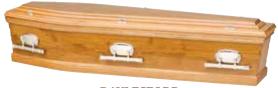

Medium Density fibreboard is also known as Customwood.

**XIMBERLE**` \$2,723

(timber veneer base with a solid timber lid) \$3,570

**BYRON** \$3,394

Our solid timber coffins come in a range of soft and hardwood timbers including Radiata Pine, Tasmanian Blackwood, Cedar and Oak.

HOTHAM Radiata Pine \$3,724

**DERWENT** Tasmanian Blackwood \$4,549

ESPERANCE Cedar \$4,912

DAYLESFORD American Oak \$5,539