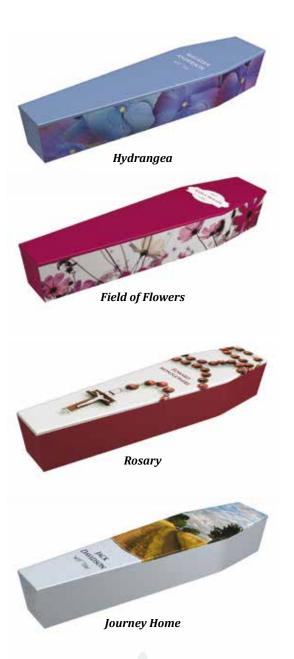

**BASS** \$941

**SIMPSON** \$1,221

\$1,738

NULLARBOR \$2,233

Exclusive to Tobin Brothers Funerals, our personalised Celebrated Moments coffins are available in sixteen different designs to truly celebrate and reflect the life of your loved one.

Alternatelively we can also personalise the coffin with your own images.

All designs \$2,514, custom design may incur a fee depending on complexity.