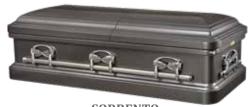

**22**Soods & Services Ballarat

Our range of metal caskets come in 18 gauge steel, 48 oz bronze and stainless steel.

**GOLDFIELDS 48 oz Bronze** \$19,250

PYRENEES 18 Gauge Steel \$10,285

SORRENTO Shadow 18 Gauge Steel \$8,415

# Metal CASKETS

SORRENTO Midnight 18 Gauge Steel \$8,415

PROMETHEAI 48 oz Bronze \$47,300

MILLENNIUM Stainless Steel \$29,755

MAJESTIC GOLD 48 oz Bronze \$47,300