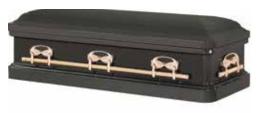

**22**Soods & Services Ballarat

Our range of metal caskets come in 18 gauge steel, 48 oz bronze and stainless steel.

**GOLDFIELDS 48 oz Bronze** \$19,250

PYRENEES 18 Gauge Steel \$10,285

SORRENTO Shadow 18 Gauge Steel \$8,415

# Metal CASKETS

SORRENTO Midnight 18 Gauge Steel \$8,415

PROMETHEAI 48 oz Bronze \$47,300

MILLENNIUM Stainless Steel \$29,755

MAJESTIC GOLD 48 oz Bronze \$47,300