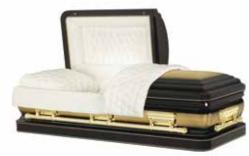

# Celebrated Moments

Our Mornington coffins are customwood coffins with a contemporary metallic, pearlescent finish.

CASILLIS

Our solid timber caskets come in a range of soft and hardwood timbers including Mahogany, Radiata Pine, Cedar, Maple, Poplar and Cherry.

PACIFIC Mahogany \$15,741

OTWAY Mahogany \$15,741

NORFOLK Radiata Pine \$3,955

NEPEAN Radiata Pine (Available in Rosewood, Walnut and Ivory) \$4,246

19

Goods & Services Ballarat