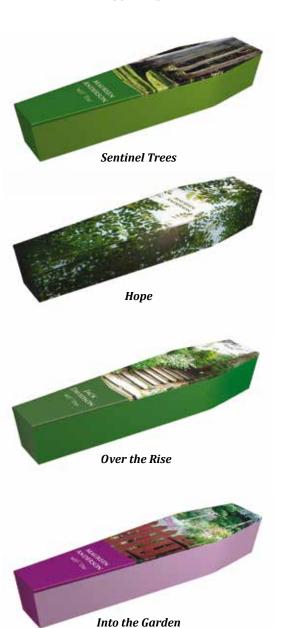

# Environmental Options

THE ECO Unstained Radiata Pine \$2,882

THE NATURAL Recycled Cardboard \$1,617

NATURAL LEGACY Woollen \$2,992

WILLOW Wicker \$1,595