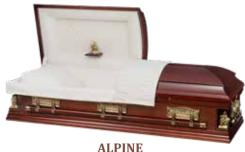

# Solid Timber CASKETS

**COONAWARRA** 

Radiata Pine (Available in Rosewood – half couch as illustrated and Walnut – half couch and full couch) \$8,558

KIRRIBILLI Cedar \$6,089

ALPINE Maple \$12,595

TAMAR Poplar \$11,033