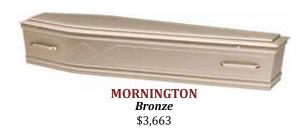

# Celebrated Moments

Our Mornington coffins are customwood coffins with a contemporary metallic, pearlescent finish.

CASILLIS

Our solid timber caskets come in a range of soft and hardwood timbers including Mahogany, Radiata Pine, Cedar, Maple, Poplar and Cherry.