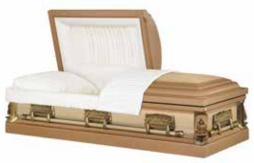

PACIFIC Mahogany \$15,741

OTWAY Mahogany \$15,741

NORFOLK Radiata Pine \$3,955

NEPEAN Radiata Pine (Available in Rosewood, Walnut and Ivory) \$4,246

19

Goods & Services Ballarat

# Solid Timber CASKETS

**COONAWARRA** 

Radiata Pine (Available in Rosewood – half couch as illustrated and Walnut – half couch and full couch) \$8,558

KIRRIBILLI Cedar \$6,089

ALPINE Maple \$12,595

TAMAR Poplar \$11,033