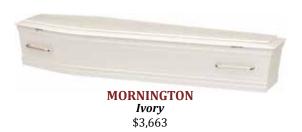

# Celebrated Moments

Our Mornington coffins are customwood coffins with a contemporary metallic, pearlescent finish.

CASILLIS

Our solid timber caskets come in a range of soft and hardwood timbers including Mahogany, Radiata Pine, Cedar, Maple, Poplar and Cherry.