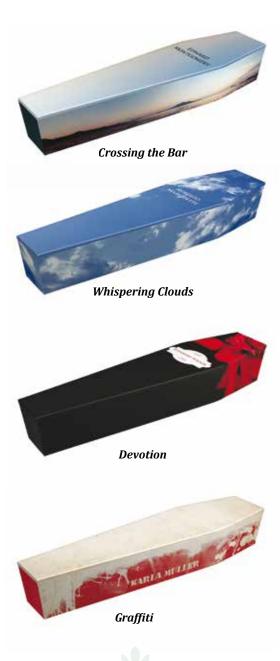

**BASS** \$941

**SIMPSON** \$1,221

\$1,738

NULLARBOR \$2,233

Exclusive to Tobin Brothers Funerals, our personalised Celebrated Moments coffins are available in sixteen different designs to truly celebrate and reflect the life of your loved one.

Alternatelively we can also personalise the coffin with your own images.

All designs \$2,514, custom design may incur a fee depending on complexity.